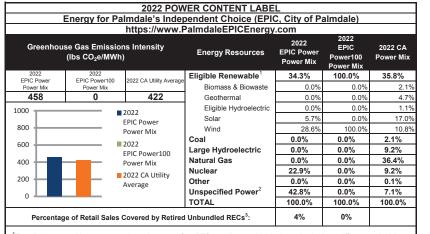

<sup>&</sup>lt;sup>1</sup>The eligible renewable percentage above does not reflect RPS compliance, which is determined using a different methodology. <sup>2</sup>Unspecified power is electricity that has been purchased through open market transactions and is not traceable to a specific generation source.

<sup>3</sup>Renewable energy credits (RECs) are tracking instruments issued for renewable generation. Unbundled renewable energy credits (RECs) represent renewable generation that was not delivered to serve retail sales. Unbundled RECs are not reflected in the power mix or GHG emissions intensities above.